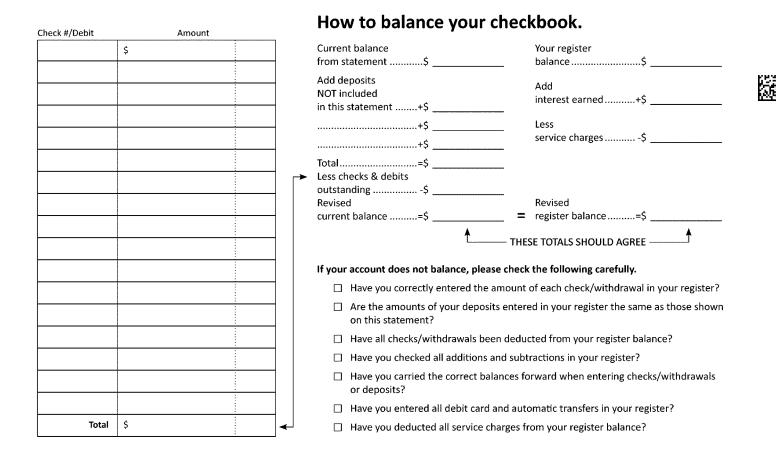

## **Reviewing your statement.**

Please examine this statement to make certain that our records and your records agree. Should you find any discrepancies, please contact your branch within 30 days at the telephone number shown on the front of the statement.