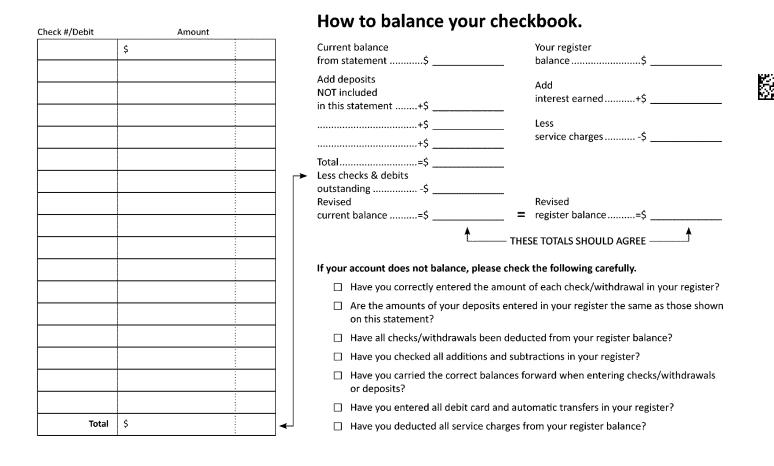

## **Reviewing your statement.**

Please examine this statement to make certain that our records and your records agree. Should you find any discrepancies, please contact your branch within 30 days at the telephone number shown on the front of the statement.