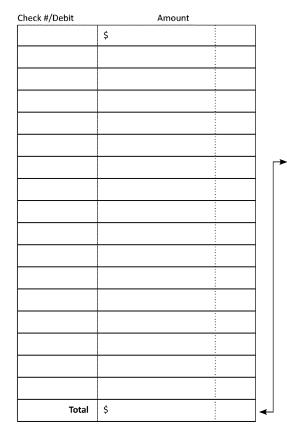

### How to balance your checkbook.

|                             | nt balance<br>statement\$                                                                              |        | Your register balance\$                    |
|-----------------------------|--------------------------------------------------------------------------------------------------------|--------|--------------------------------------------|
| Add de                      | eposits ncluded statement+\$                                                                           |        | Add interest earned+\$                     |
|                             | +\$                                                                                                    |        | Less service charges\$                     |
| Less ch<br>outsta<br>Revise | nt balance=\$                                                                                          |        | Revised register balance=\$                |
| If your                     | r account does not balance, please cl                                                                  |        | the following carefully.                   |
|                             | Have you correctly entered the amo                                                                     | ount o | of each check/withdrawal in your register? |
|                             | ☐ Are the amounts of your deposits entered in your register the same as those shown on this statement? |        |                                            |
|                             | ] Have all checks/withdrawals been deducted from your register balance?                                |        |                                            |
|                             | Have you checked all additions and subtractions in your register?                                      |        |                                            |
|                             | ☐ Have you carried the correct balances forward when entering checks/withdrawals or deposits?          |        |                                            |
|                             | ☐ Have you entered all debit card and automatic transfers in your register?                            |        |                                            |
|                             | Have you deducted all service charg                                                                    | es fr  | om your register balance?                  |